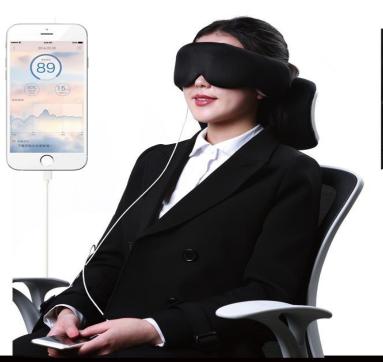

# Hangzhou Enter Technology

Hangzhou Enter Technology located by the beautiful West Lake, is a high-tech company that focuses on research and development, production and sales.

The company is primarily engaged in development and production of consumer EEG products.

### Mission:

Enter Technology is dedicated to production and application of human health data, to bringing health and happiness to everyone.



## 產品功能--人文和科技的結合點 Product function: the combination of humanities and science and technology

#### 科技含量--腦電EEG和lightning插頭

材質設計--人文

Technology content: the EEG and lightning connector

專利腦電採集電路及演算法晶片 Patent EEG acquisition circuits, and algorithm chip

數字音頻 digital audio Humanities Liberal arts



















Made for iPhone



### 科學午休,讓工作效率更高

nap scientifically, work effectively